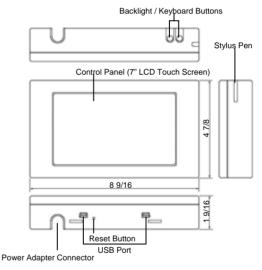

### Standard Feature:

| Mid size Central Control for Unit, Zone and Group   |       |                                |
|-----------------------------------------------------|-------|--------------------------------|
| Touch Screen for Easy Use Interface                 |       |                                |
| Local or Remote Computer Control by Internet Access |       |                                |
| Maximum Number of Indoor Units 64                   |       |                                |
|                                                     |       | 128 with PQCSE440U0            |
| Digital Output Control                              |       | Control Light, Pump, Auto Fan  |
|                                                     |       | with DO Kit PQNFP00T0          |
| Software Upgrade with USB                           | port  | t connection                   |
| Available Functions                                 |       |                                |
| - Monitoring / Control                              |       | Mode, Set Temp, Fan Speed,     |
|                                                     |       | Function Lock                  |
| - Schedule                                          |       | Lock Schedule, Time Limiting   |
| - History                                           |       | Save Operation and Error       |
| - Auto Control Au                                   | uto C | Changeover, Set Temp. Limiting |
| - Setting                                           |       | Password for Administrator     |
| Auto Addressing                                     |       |                                |
| Emergency Stop                                      |       |                                |
| Multiple 5 Languages                                |       | E/S/I/F/G                      |
| Power Failure Compensation                          |       |                                |
| Main/Sub Indoor Unit Setting                        |       |                                |

## Unit Data:

| Dimension (inches, W x H x D) | 8 9/16 x 4 7/8 x 1 9/16 |
|-------------------------------|-------------------------|
| Weight (lbs)                  | TBD                     |