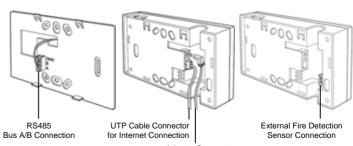

### Standard Feature:

| Mid size Central Control for Unit, Zone and Group   |       |                                |
|-----------------------------------------------------|-------|--------------------------------|
| Touch Screen for Easy Use Interface                 |       |                                |
| Local or Remote Computer Control by Internet Access |       |                                |
| Maximum Number of Indoor Units 64                   |       |                                |
|                                                     |       | 128 with PQCSE440U0            |
| Digital Output Control                              |       | Control Light, Pump, Auto Fan  |
|                                                     |       | with DO Kit PQNFP00T0          |
| Software Upgrade with USB                           | port  | t connection                   |
| Available Functions                                 |       |                                |
| - Monitoring / Control                              |       | Mode, Set Temp, Fan Speed,     |
|                                                     |       | Function Lock                  |
| - Schedule                                          |       | Lock Schedule, Time Limiting   |
| - History                                           |       | Save Operation and Error       |
| - Auto Control Au                                   | uto C | Changeover, Set Temp. Limiting |
| - Setting                                           |       | Password for Administrator     |
| Auto Addressing                                     |       |                                |
| Emergency Stop                                      |       |                                |
| Multiple 5 Languages                                |       | E/S/I/F/G                      |
| Power Failure Compensation                          |       |                                |
| Main/Sub Indoor Unit Setting                        |       |                                |